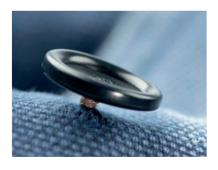

## **HOT CUT**

No tearing but hot cutting, designed to lock the shank, compatible with all commercially available hot melt threads, even non-original third-party ones.

Safety switch and timing management via PLC.