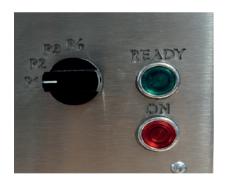

## **SELECTOR**

Thanks to the selector, it is possible to choose the number of turns around the shank.

In addition, there is also a green LED indicator that will warn you when the machine is at temperature.