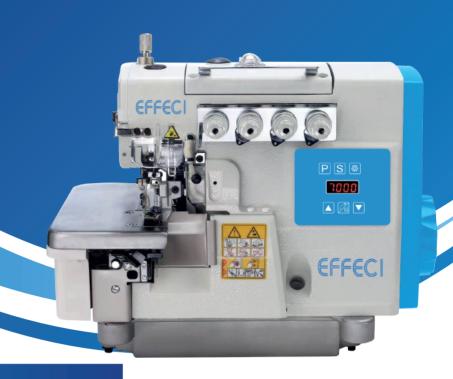

# **7724 E2**OVERLOCK

### **Features**

Basic overlock machine available 2 needles 4 thread or 2 needles 5 thread 3x4 or 5x5 with direct drive motor, integrated LED light with adjustable intensity, needle bar with integrated oil system to avoid leaks and keep the garment always clean. Available with Effeci table and stand with matching aesthetics.

- Direct drive motor
- Simple panel
- High speed 7000rpm
- Adjustable LED light
- Needle position
- Rapid acceleration and deceleration
- Slow start
- Integrated oil system

## Simple Panel

The machine has a very simple but complete panel: speed up to 7000rpm, LED light, needle position and slow start with a click!

#### **Direct Drive Motor**

The high performance motor allows you to reach up to 7000 rpm with a super rapid acceleration and deceleration response. It also has all the advantages of an integrated servo motor: low energy consumption, reduced vibrations and maximum silence.

Don't worry about the oil. Thanks to the needle bar with integrated oil system there will be no leaks and the seams and garments will always be clean.