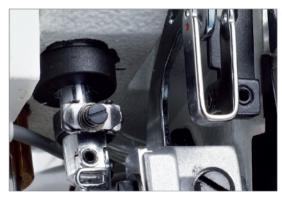

Don't worry about the oil. Thanks to the needle bar with integrated oil system there will be no leaks and the seams and garments will always be clean.