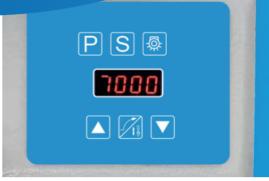

## Simple Panel

The machine has a very simple but complete panel: speed up to 7000rpm, LED light, needle position and slow start with a click!

- Direct drive motor
- Simple panel
- High speed 7000rpm
- Adjustable LED light
- Needle position
- Rapid acceleration and deceleration
- Slow start
- Integrated oil system