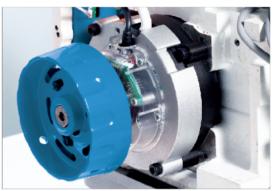

#### **Direct Drive Motor**

The high performance motor allows you to reach up to 7000 rpm with a super rapid acceleration and deceleration response. It also has all the advantages of an integrated servo motor: low energy consumption, reduced vibrations and maximum silence.