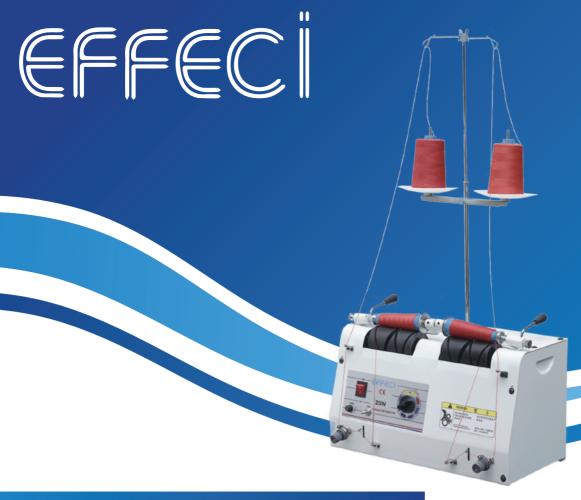

**20N**WINDING
MACHINE

## Description

2 cones sewing thread winder, can use cones with or without base. Yarn quantity per cone about 10,000 meters adjustable via timer from 0 to 20 minutes. Voltage: 220 Volt single phase.

## **FEATURES**

- 1. One action type bobbin stopper.
- 2. Easy adjustment of the thread-winding volume of thread is controlled by a timer.
- 3. Small size and light weight.
- 4. The intermittent switch allows simple winding start setting.
- 5. High-speed two bobbins winding assures the prompt convention of a large volume of thread to bobbins.