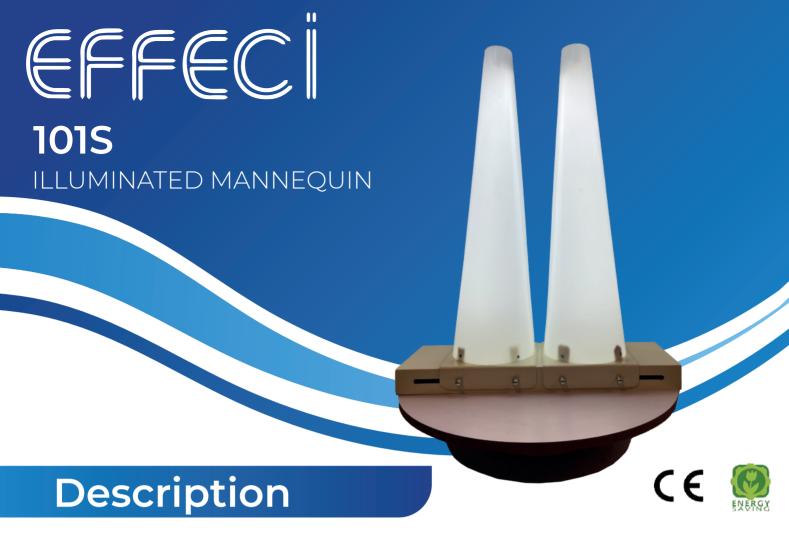

Illuminated mannequin with two adjustable legs, ideal for checking fabric and stitching defects on shirts, socks, trousers etc.

## **FEATURES**

- Rotating round table support
- 2x MT8W96 LED lights
- Adjustable leg distance
- Packaging in wooden box
- Stand not included

## **LED light**

The 15W 1.4A MT8W96 internal LED lamp releases 1500 lumens of 6500K colour.

## **Adjustable**

Minimum distance from the outside of the

base of the legs: 38cm

Maximum distance from the outside of the

base of the legs: 55cm

Leg height: 67cm

Minimum leg diameter (top): 5.5cm

Maximum leg diameter (bottom): 16cm