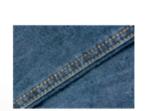

## **Features**

Chaintitch, 3 needle feed of the arm machine. Utilized for riveting and double interlocking seam on jeans. Siutable for trousers crotch and riveting of the upper. The machine is equipped with automatic adjustment of the tensioner for a perfect closure of the seam even on inequality, Belt puller for a perfect feed even on the most heavy materials. Pneumatic thread-trimmer with wasted suction device.