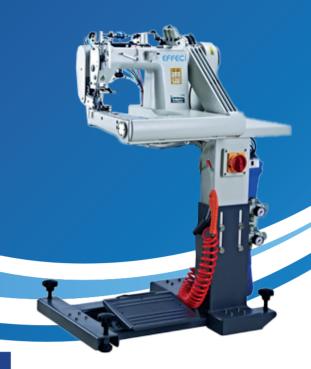

## 9588 FEED OF THE ARM FOR JEANS

## **Features**

Chaintitch, 3 needle feed of the arm machine. Utilized for riveting and double interlocking seam on jeans. Siutable for trousers crotch and riveting of the upper. The machine is equipped with automatic adjustment of the tensioner for a perfect closure of the seam even on inequality, Belt puller for a perfect feed even on the most heavy materials. Pneumatic thread-trimmer with wasted suction device.

- Thread-trimmer with wasted suction
- Belt Puller
- Direct Drive Motor
- Needle cooling system
- Pneumatic foot lifter
- Automatic tensioner adjustment

| Model           | 9588               |
|-----------------|--------------------|
| Use             | Jeans              |
| Stitch Lenght   | 2,6 - 4,8 mm       |
| Maximum Speed   | 3.500 rpm          |
| Needle Distance | 6,4 mm (1,8 – 1,8) |
| Needle System   | TVx5 (#21)         |