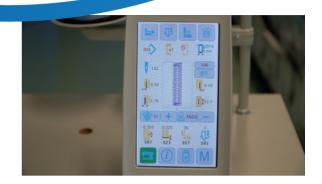

### Touch Screen Panel

Touch screen panel easy and intuitive to use thanks to the icons and descriptive parameters and settings you do not need to open the manual. You can select various types of buttonholes (31 types pre-installed).