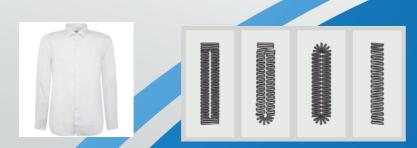

### Touch Screen Panel

Touch screen panel easy and intuitive to use thanks to the icons and descriptive parameters and settings you do not need to open the manual. You can select various types of buttonholes (31 types pre-installed).