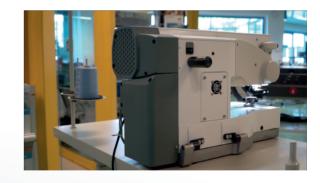

Multi-cut digital buttonhole machine with touch screen panel. The motor and control box are integrated into the machine head. Sealed oil pan and silent, high-efficiency stepping motors.

- Touch screen panel
- Multi cut
- Integrated control box and motor
- 31 pre-installed buttonholes
- Sealed oil pan
- Quiet stepper motors

# 1790D DIGITAL BUTTONHOLE

## All integrated

The main motor is built on the main shaft, reducing vibrations and optimizing silence and energy consumption. The control box is also integrated into the machine head: it makes assembly quick and easy.