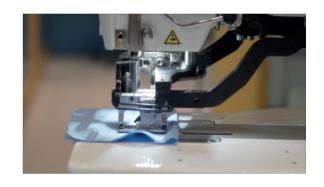

#### Multi-cut

Automatic multi-cutting system: you do not need to change the knife but simply set the length of the buttonhole from the panel and the knife will descend repeatedly to obtain the required length.