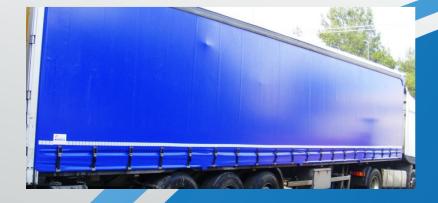

#### Long Arm

The long arm expands the workspace by simplifying sewing operations on bulky material such as truck covers and tarpaulins.

### **Heavy Duty**

For sewing extra heavy weight materials such as leather, sofa, canvas, vinyl, synthetics, and various coated, laminated and rubberized fabric. Suitable for sewing such as tents, tarps, awnings, truck covers, auto marine and furniture upholstery, field covers, fabric structures and heavy bulky products.