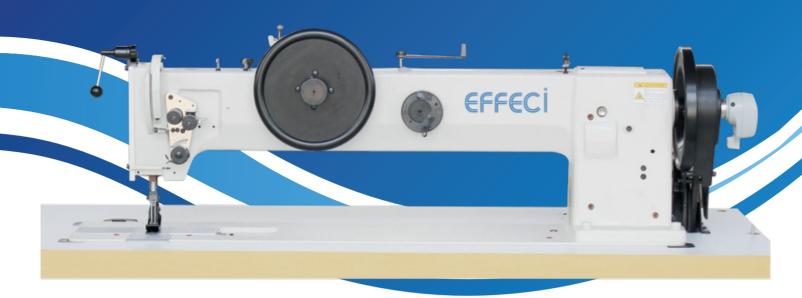

#### 221-762

# TRIPLE TRANSPORT LONG ARM

## Features

Flat bed long arm triple transport, efficient and powerful triple feed, high top feed stroke and high clearance under the alternating sewing feet. Excellent stitch pattern and constantly tight stitches, even when processing thick threads and heavy weight material. Long sewing cycles without bobbin changes due to oversize vertical hook with high bobbin capacity even in case of thick threads. Unhindered handling of large-area, bulky workpieces owing to the large clearance under the sewing head.

- Triple transport
- 1 or 2 needle
- Oversize vertical hook
- · Long arm 762mm
- Suitable for extra heavy materials such as truck covers

@fuse\_carlo\_spa www.fuse.it fuse@fuse.it