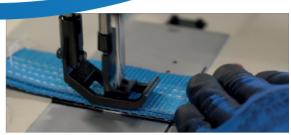

## Triple Transport

The movement of the needle and the walking foot with the feed dog allow you to feed the heaviest materials without difficulty.

### **Heavy Duty**

For sewing extra heavy weight materials such as leather, sofa, canvas, vinyl, synthetics, and various coated, laminated and rubberized fabric. Suitable for sewing such as tents, tarps, awnings, truck covers, auto marine and furniture upholstery, field covers, fabric structures and heavy bulky products.