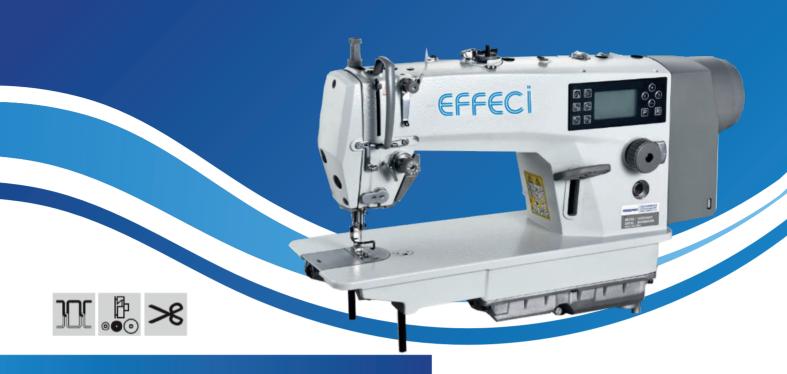

#### 8960 ADVANCED LOCKSTITCH

## **Features**

Lockstitch machine, 1 needle. Equipped with thread trimmer, bartack, presser foot lifter and short thread cut. Quick factory reset via a button, sealed oil pan to avoid leaks.

- Integrated motor
- Semi-dry lubrication
- Suitable for light and medium material
- Short thread cut
- Computerized
- Thread trimmer, bartack, presser foot lifter
- Integrated led light

# 8960 ADVANCED LOCKSTITCH

## Sealed Oil Pan

Thanks to the sealed oil pan and the semi-dry head, the oil never comes out avoiding to dirty the fabric and the lubrication remains excellent.

## **Short Thread**

The remaining thread after the thread trimmer at the end of the seam is short: it is therefore not necessary to cut the remaining thread, saving time and costs.

## **Operative Panel**

Latest generation, integrated, easy and intuitive panel from which it is possible to control all the programmed sewing functions.

## Specs

| Model               | 8960 ME4            |
|---------------------|---------------------|
| Destination         | Light               |
| Stitch Lenght       | 5mm                 |
| Presser foot height | 5,5mm (A), 13mm (M) |
| Max Speed           | 5000rpm             |
| Needle              | DBX1#14             |
| Volume              | 705*272*600         |
| Weight              | 38/45 Kg            |