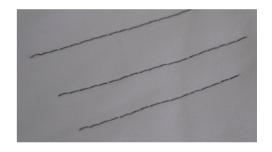

## **Short Thread**

The remaining thread after the thread trimmer at the end of the seam is short: it is therefore not necessary to cut the remaining thread, saving time and costs.