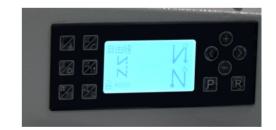

## **Operative Panel**

Latest generation, integrated, easy and intuitive panel from which it is possible to control all the programmed sewing functions.