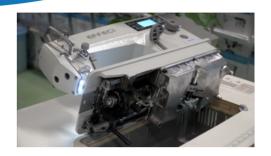

#### 8960 ADVANCED LOCKSTITCH

## **Features**

Lockstitch machine, 1 needle. Equipped with thread trimmer, bartack, presser foot lifter and short thread cut. Quick factory reset via a button, sealed oil pan to avoid leaks.

- Integrated motor
- Semi-dry lubrication
- Suitable for light and medium material
- Short thread cut
- Computerized
- Thread trimmer, bartack, presser foot lifter
- Integrated led light

# 8960 ADVANCED LOCKSTITCH