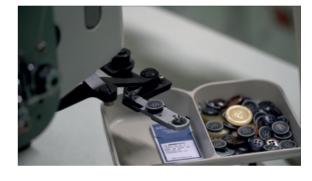

#### Side loader

The machine is equipped with a button feeder that allows you to preload the new button while the machine sews. In addition, the delivery position of the button can be adjusted from the panel.