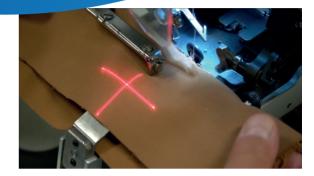

#### Laser Pointer

Laser indicator for the positioning of the garment: it indicates the point where the button with the wrapper will be sewn, that is where the fold of the fabric must be aligned to obtain an invisible stitch type sewing.