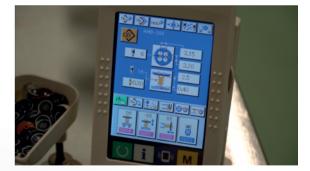

#### Touch Display

Using the latest generation multi-language touch screen panel, it is possible to select the type of button you want to attach, to center and modify various settings such as the height of the stem.