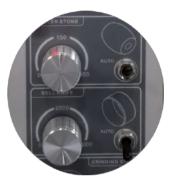

#### Continuous use

Double speed adjustment via potentiometer:

- Transport control
- Blade speed control

Switch for continuous use without using the pedal.