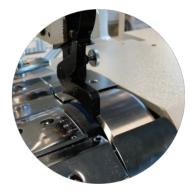

#### Easy adjustments

Easy adjustment of the depth and thickness of the skiving.